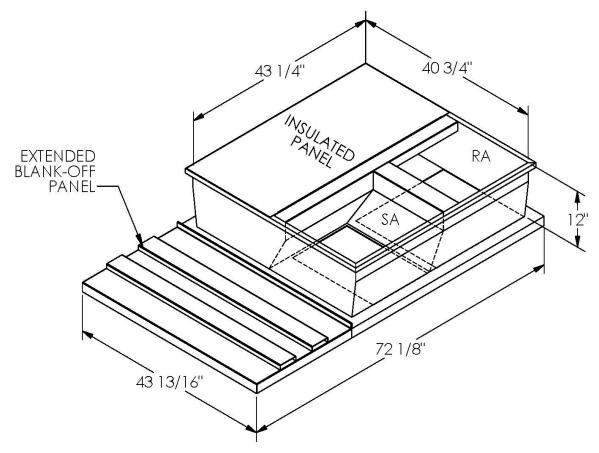

## Cambridgeport

| SUBMITTAL | Part Number |
|-----------|-------------|
|           | 2008200     |

COMPANY

JOB NAME

SUBMITTED TO

EQUIPMENT \_\_\_\_\_

SIGNATURE \_\_\_\_\_

DATE \_\_\_\_\_

ONE PIECE WELDED CONSTRUCTION

FACTORY INSTALLED SUPPLY TRANSITIONS

FULLY INSULATED

**FEATURES** 

DESIGNED FOR EVEN WEIGHT DISTRIBUTION

FABRICATED OF HEAVY GAUGE G90 GALVANIZED STEEL

ALL WELDS SPRAYED WITH GALVANIZING COMPOUND

GASKET PROVIDED FOR UNIT TO ADAPTER SEALING

## CAMBRIDGEPORT STRONGLY RECOMMENDS CONFIRMING THE DIMENSIONS ON THIS SUBMITTAL

CURB ADAPTERS ARE BASED ON UNIT MANUFACTURERS STANDARD CURB DIMENSIONS.
CAMBRIDGEPORT CANNOT BE RESPONSIBLE FOR ANY DEVIATIONS FROM FACTORY DIMENSIONS OR INCORRECT MODEL NUMBERS.