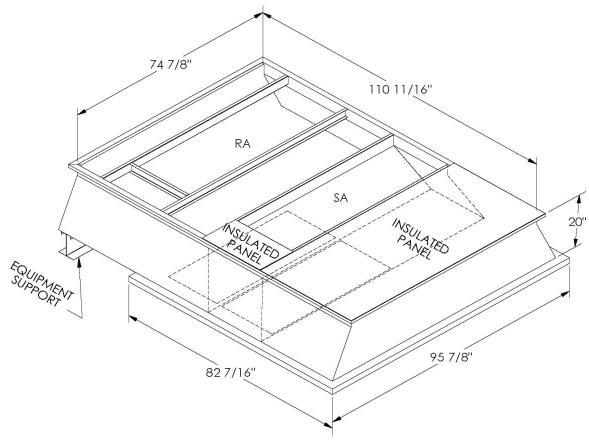

## CAMBRIDGEPORT STRONGLY RECOMMENDS CONFIRMING THE DIMENSIONS ON THIS SUBMITTAL

CURB ADAPTERS ARE BASED ON UNIT MANUFACTURERS STANDARD CURB DIMENSIONS.
CAMBRIDGEPORT CANNOT BE RESPONSIBLE FOR ANY DEVIATIONS FROM FACTORY DIMENSIONS OR INCORRECT MODEL NUMBERS.