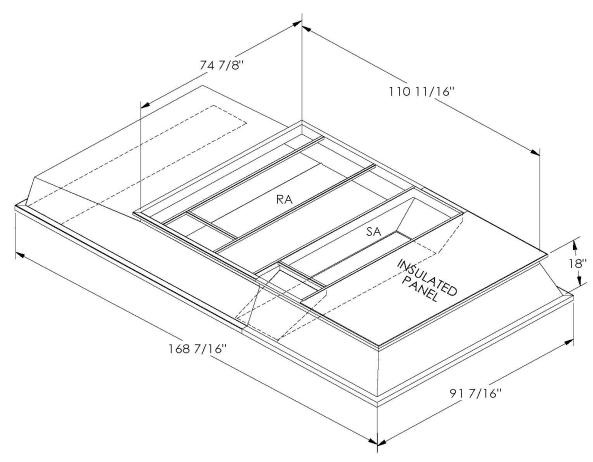

## CAMBRIDGEPORT STRONGLY RECOMMENDS CONFIRMING THE DIMENSIONS ON THIS SUBMITTAL

CURB ADAPTERS ARE BASED ON UNIT MANUFACTURERS STANDARD CURB DIMENSIONS.
CAMBRIDGEPORT CANNOT BE RESPONSIBLE FOR ANY DEVIATIONS FROM FACTORY DIMENSIONS OR INCORRECT MODEL NUMBERS.