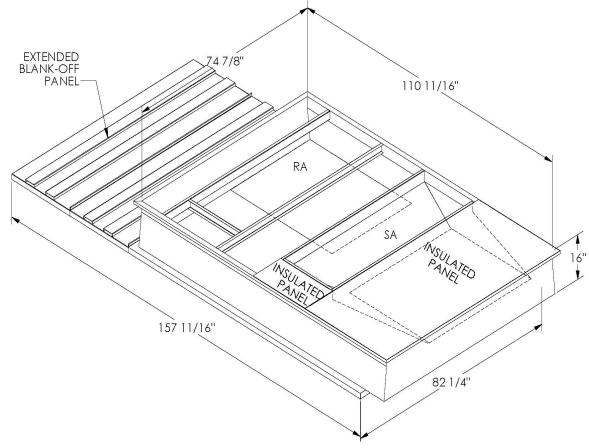

## Cambridgeport

| SUBMITTAL | Part Number |
|-----------|-------------|
|           | 2002580     |

DATE \_\_\_\_\_

SIGNATURE

ONE PIECE WELDED CONSTRUCTION

FACTORY INSTALLED SUPPLY TRANSITIONS

FULLY INSULATED

**FEATURES** 

DESIGNED FOR EVEN WEIGHT DISTRIBUTION

FABRICATED OF HEAVY GAUGE G90 GALVANIZED STEEL

ALL WELDS SPRAYED WITH GALVANIZING COMPOUND

GASKET PROVIDED FOR UNIT TO ADAPTER SEALING

## CAMBRIDGEPORT STRONGLY RECOMMENDS CONFIRMING THE DIMENSIONS ON THIS SUBMITTAL

CURB ADAPTERS ARE BASED ON UNIT MANUFACTURERS STANDARD CURB DIMENSIONS.
CAMBRIDGEPORT CANNOT BE RESPONSIBLE FOR ANY DEVIATIONS FROM FACTORY DIMENSIONS OR INCORRECT MODEL NUMBERS.