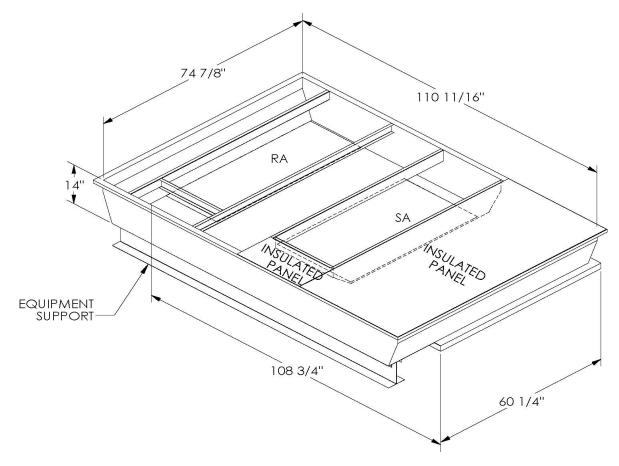

## **FEATURES**

ONE PIECE WELDED CONSTRUCTION

FACTORY INSTALLED SUPPLY TRANSITIONS

FULLY INSULATED

DESIGNED FOR EVEN WEIGHT DISTRIBUTION

FABRICATED OF HEAVY GAUGE G90 GALVANIZED STEEL

ALL WELDS SPRAYED WITH GALVANIZING COMPOUND

GASKET PROVIDED FOR UNIT TO ADAPTER SEALING

## CAMBRIDGEPORT STRONGLY RECOMMENDS CONFIRMING THE DIMENSIONS ON THIS SUBMITTAL

CURB ADAPTERS ARE BASED ON UNIT MANUFACTURERS STANDARD CURB DIMENSIONS.
CAMBRIDGEPORT CANNOT BE RESPONSIBLE FOR ANY DEVIATIONS FROM FACTORY DIMENSIONS OR INCORRECT MODEL NUMBERS.