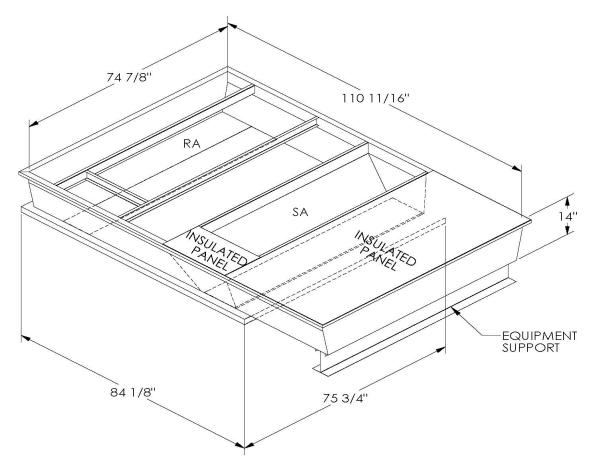

## CAMBRIDGEPORT STRONGLY RECOMMENDS CONFIRMING THE DIMENSIONS ON THIS SUBMITTAL

CURB ADAPTERS ARE BASED ON UNIT MANUFACTURERS STANDARD CURB DIMENSIONS.
CAMBRIDGEPORT CANNOT BE RESPONSIBLE FOR ANY DEVIATIONS FROM FACTORY DIMENSIONS OR INCORRECT MODEL NUMBERS.