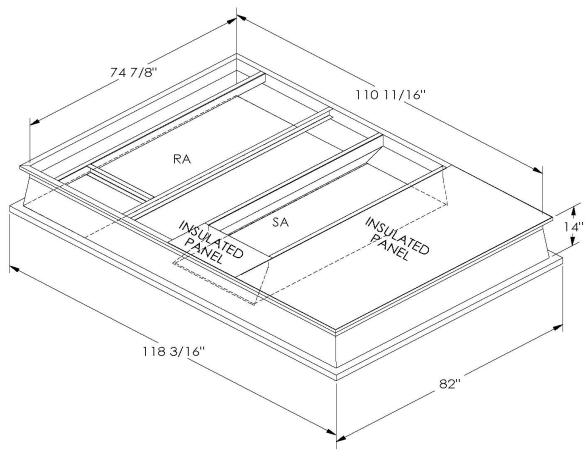

ONE PIECE WELDED CONSTRUCTION

FACTORY INSTALLED SUPPLY TRANSITIONS

FULLY INSULATED

**FEATURES** 

DESIGNED FOR EVEN WEIGHT DISTRIBUTION

FABRICATED OF HEAVY GAUGE G90 GALVANIZED STEEL

ALL WELDS SPRAYED WITH GALVANIZING COMPOUND

GASKET PROVIDED FOR UNIT TO ADAPTER SEALING

## CAMBRIDGEPORT STRONGLY RECOMMENDS CONFIRMING THE DIMENSIONS ON THIS SUBMITTAL

CURB ADAPTERS ARE BASED ON UNIT MANUFACTURERS STANDARD CURB DIMENSIONS.
CAMBRIDGEPORT CANNOT BE RESPONSIBLE FOR ANY DEVIATIONS FROM FACTORY DIMENSIONS OR INCORRECT MODEL NUMBERS.