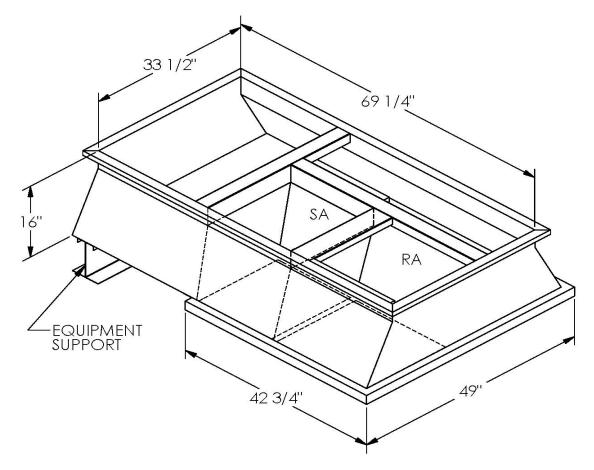

## **FEATURES**

ONE PIECE WELDED CONSTRUCTION

FACTORY INSTALLED SUPPLY TRANSITIONS

FULLY INSULATED

DESIGNED FOR EVEN WEIGHT DISTRIBUTION

FABRICATED OF HEAVY GAUGE G90 GALVANIZED STEEL

ALL WELDS SPRAYED WITH GALVANIZING COMPOUND

GASKET PROVIDED FOR UNIT TO ADAPTER SEALING

## CAMBRIDGEPORT STRONGLY RECOMMENDS CONFIRMING THE DIMENSIONS ON THIS SUBMITTAL

CURB ADAPTERS ARE BASED ON UNIT MANUFACTURERS STANDARD CURB DIMENSIONS.
CAMBRIDGEPORT CANNOT BE RESPONSIBLE FOR ANY DEVIATIONS FROM FACTORY DIMENSIONS OR INCORRECT MODEL NUMBERS.