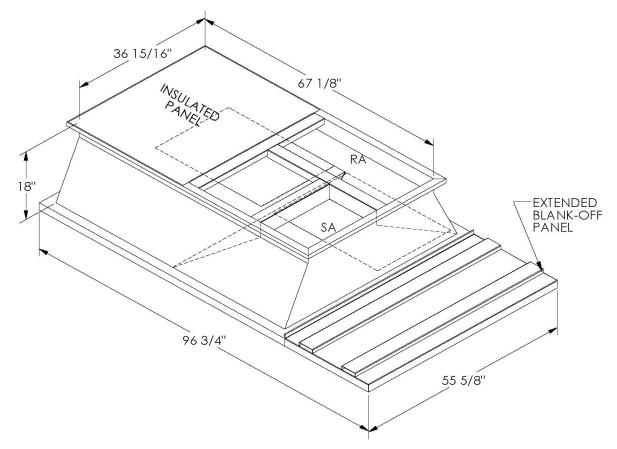

# Part Number 2008797

### FEATURES

ONE PIECE WELDED CONSTRUCTION

FACTORY INSTALLED SUPPLY TRANSITIONS

FULLY INSULATED

DESIGNED FOR EVEN WEIGHT DISTRIBUTION

FABRICATED OF HEAVY GAUGE G90 GALVANIZED STEEL

ALL WELDS SPRAYED WITH GALVANIZING COMPOUND

GASKET PROVIDED FOR UNIT TO ADAPTER SEALING

#### CAMBRIDGEPORT STRONGLY RECOMMENDS CONFIRMING THE DIMENSIONS ON THIS SUBMITTAL CURB ADAPTERS ARE BASED ON UNIT MANUFACTURERS STANDARD CURB DIMENSIONS. CAMBRIDGEPORT CANNOT BE RESPONSIBLE FOR ANY DEVIATIONS FROM FACTORY DIMENSIONS OR INCORRECT MODEL NUMBERS.