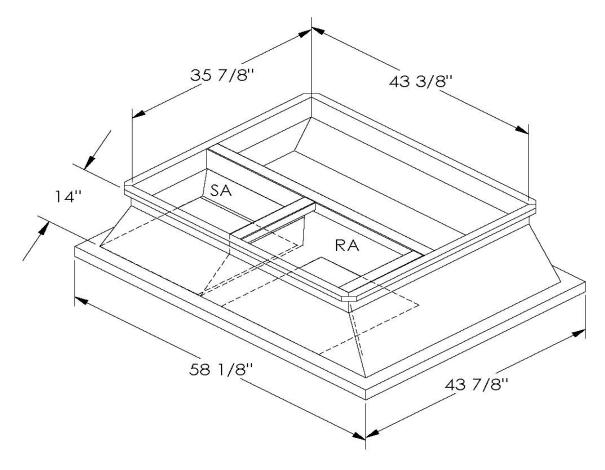

## CAMBRIDGEPORT STRONGLY RECOMMENDS CONFIRMING THE DIMENSIONS ON THIS SUBMITTAL

CURB ADAPTERS ARE BASED ON UNIT MANUFACTURERS STANDARD CURB DIMENSIONS.
CAMBRIDGEPORT CANNOT BE RESPONSIBLE FOR ANY DEVIATIONS FROM FACTORY DIMENSIONS OR INCORRECT MODEL NUMBERS.