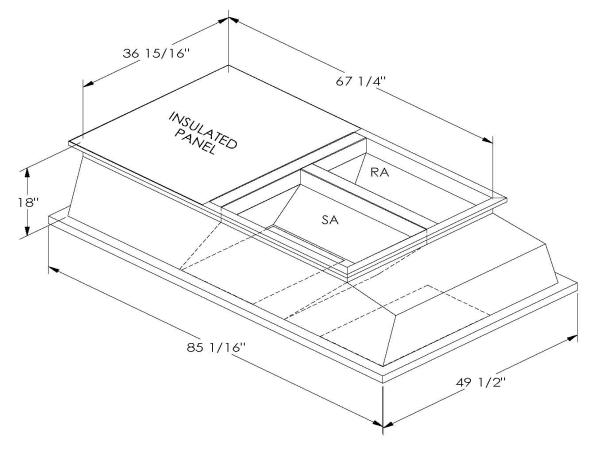

## FEATURES

ONE PIECE WELDED CONSTRUCTION

FACTORY INSTALLED SUPPLY TRANSITIONS

FULLY INSULATED

DESIGNED FOR EVEN WEIGHT DISTRIBUTION

FABRICATED OF HEAVY GAUGE G90 GALVANIZED STEEL

ALL WELDS SPRAYED WITH GALVANIZING COMPOUND

GASKET PROVIDED FOR UNIT TO ADAPTER SEALING

## CAMBRIDGEPORT STRONGLY RECOMMENDS CONFIRMING THE DIMENSIONS ON THIS SUBMITTAL CURB ADAPTERS ARE BASED ON UNIT MANUFACTURERS STANDARD CURB DIMENSIONS. CAMBRIDGEPORT CANNOT BE RESPONSIBLE FOR ANY DEVIATIONS FROM FACTORY DIMENSIONS OR INCORRECT MODEL NUMBERS.