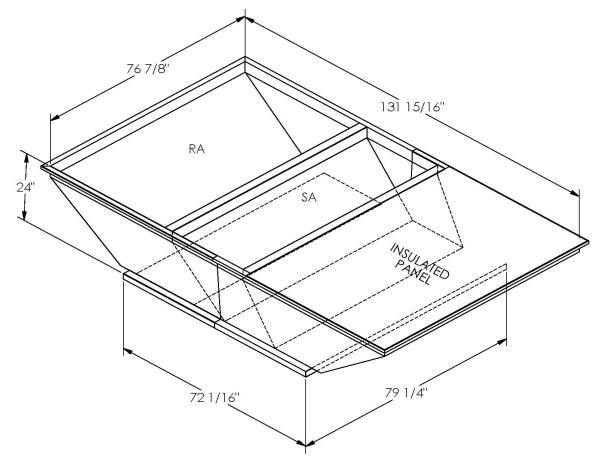

ONE PIECE WELDED CONSTRUCTION

FACTORY INSTALLED SUPPLY TRANSITIONS

FULLY INSULATED

**FEATURES** 

DESIGNED FOR EVEN WEIGHT DISTRIBUTION

FABRICATED OF HEAVY GAUGE G90 GALVANIZED STEEL

ALL WELDS SPRAYED WITH GALVANIZING COMPOUND

GASKET PROVIDED FOR UNIT TO ADAPTER SEALING

## CAMBRIDGEPORT STRONGLY RECOMMENDS CONFIRMING THE DIMENSIONS ON THIS SUBMITTAL

CURB ADAPTERS ARE BASED ON UNIT MANUFACTURERS STANDARD CURB DIMENSIONS.
CAMBRIDGEPORT CANNOT BE RESPONSIBLE FOR ANY DEVIATIONS FROM FACTORY DIMENSIONS OR INCORRECT MODEL NUMBERS.