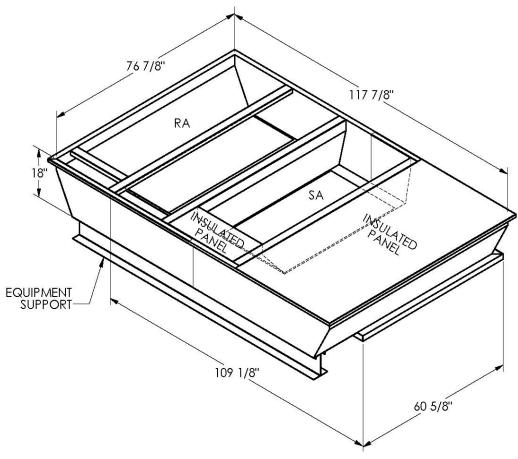

## Cambridgeport

| SUBMITTAL | Part Number |
|-----------|-------------|
|           | 2000166     |

DATE

ONE PIECE WELDED CONSTRUCTION

FACTORY INSTALLED SUPPLY TRANSITIONS

FULLY INSULATED

**FEATURES** 

DESIGNED FOR EVEN WEIGHT DISTRIBUTION

FABRICATED OF HEAVY GAUGE G90 GALVANIZED STEEL

ALL WELDS SPRAYED WITH GALVANIZING COMPOUND

GASKET PROVIDED FOR UNIT TO ADAPTER SEALING

## CAMBRIDGEPORT STRONGLY RECOMMENDS CONFIRMING THE DIMENSIONS ON THIS SUBMITTAL

CURB ADAPTERS ARE BASED ON UNIT MANUFACTURERS STANDARD CURB DIMENSIONS.
CAMBRIDGEPORT CANNOT BE RESPONSIBLE FOR ANY DEVIATIONS FROM FACTORY DIMENSIONS OR INCORRECT MODEL NUMBERS.