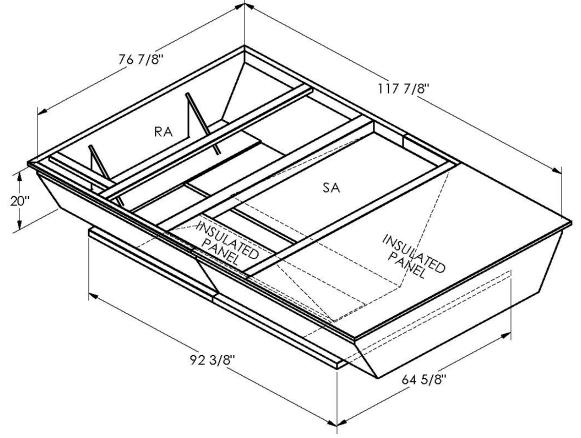

## FEATURES

ONE PIECE WELDED CONSTRUCTION

FACTORY INSTALLED SUPPLY TRANSITIONS

FULLY INSULATED

DESIGNED FOR EVEN WEIGHT DISTRIBUTION

FABRICATED OF HEAVY GAUGE G90 GALVANIZED STEEL

ALL WELDS SPRAYED WITH GALVANIZING COMPOUND

GASKET PROVIDED FOR UNIT TO ADAPTER SEALING

## CAMBRIDGEPORT STRONGLY RECOMMENDS CONFIRMING THE DIMENSIONS ON THIS SUBMITTAL CURB ADAPTERS ARE BASED ON UNIT MANUFACTURERS STANDARD CURB DIMENSIONS. CAMBRIDGEPORT CANNOT BE RESPONSIBLE FOR ANY DEVIATIONS FROM FACTORY DIMENSIONS OR INCORRECT MODEL NUMBERS.