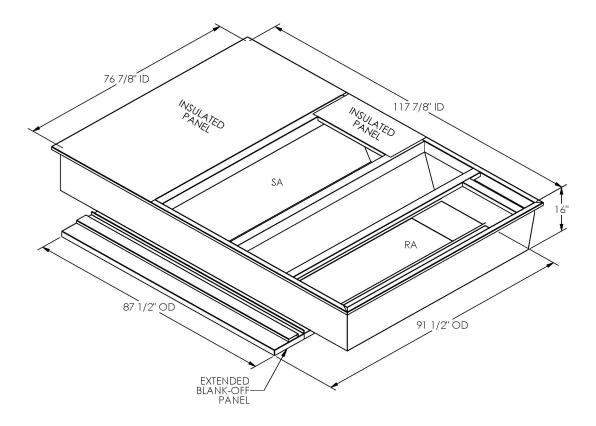

## FEATURES

ONE PIECE WELDED CONSTRUCTION FACTORY INSTALLED SUPPLY TRANSITIONS

FULLY INSULATED

DESIGNED FOR EVEN WEIGHT DISTRIBUTION

FABRICATED OF HEAVY GAUGE G90 GALVANIZED STEEL

ALL WELDS SPRAYED WITH GALVANIZING COMPOUND

GASKET PROVIDED FOR UNIT TO ADAPTER SEALING

## CAMBRIDGEPORT STRONGLY RECOMMENDS CONFIRMING THE DIMENSIONS ON THIS SUBMITTAL CURB ADAPTERS ARE BASED ON UNIT MANUFACTURERS STANDARD CURB DIMENSIONS. CAMBRIDGEPORT CANNOT BE RESPONSIBLE FOR ANY DEVIATIONS FROM FACTORY DIMENSIONS OR INCORRECT MODEL NUMBERS.