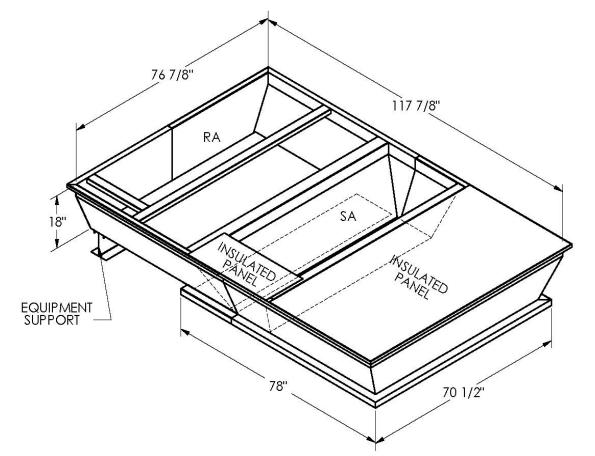

## FEATURES

ONE PIECE WELDED CONSTRUCTION

FACTORY INSTALLED SUPPLY TRANSITIONS

FULLY INSULATED

DESIGNED FOR EVEN WEIGHT DISTRIBUTION

FABRICATED OF HEAVY GAUGE G90 GALVANIZED STEEL

ALL WELDS SPRAYED WITH GALVANIZING COMPOUND

## CAMBRIDGEPORT STRONGLY RECOMMENDS CONFIRMING THE DIMENSIONS ON THIS SUBMITTAL CURB ADAPTERS ARE BASED ON UNIT MANUFACTURERS STANDARD CURB DIMENSIONS. CAMBRIDGEPORT CANNOT BE RESPONSIBLE FOR ANY DEVIATIONS FROM FACTORY DIMENSIONS OR INCORRECT MODEL NUMBERS.