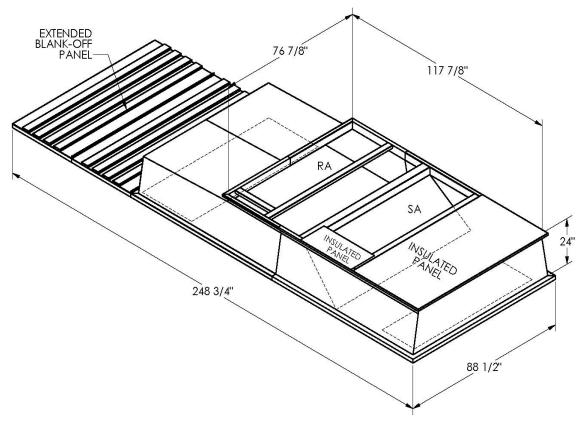

## Cambridgeport

| SUBMITTAL | Part Numbe |
|-----------|------------|
|           | 2000194    |

ONE PIECE WELDED CONSTRUCTION

FACTORY INSTALLED SUPPLY TRANSITIONS

FULLY INSULATED

**FEATURES** 

DESIGNED FOR EVEN WEIGHT DISTRIBUTION

FABRICATED OF HEAVY GAUGE G90 GALVANIZED STEEL

ALL WELDS SPRAYED WITH GALVANIZING COMPOUND

GASKET PROVIDED FOR UNIT TO ADAPTER SEALING

## CAMBRIDGEPORT STRONGLY RECOMMENDS CONFIRMING THE DIMENSIONS ON THIS SUBMITTAL

CURB ADAPTERS ARE BASED ON UNIT MANUFACTURERS STANDARD CURB DIMENSIONS.
CAMBRIDGEPORT CANNOT BE RESPONSIBLE FOR ANY DEVIATIONS FROM FACTORY DIMENSIONS OR INCORRECT MODEL NUMBERS.