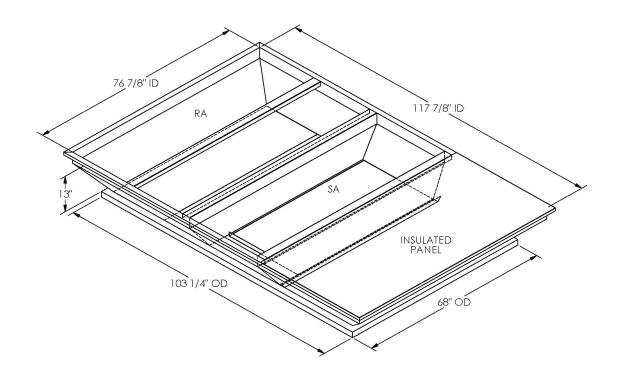

## Cambridgeport

SUBMITTAL Part Number 2009183

## CAMBRIDGEPORT STRONGLY RECOMMENDS CONFIRMING THE DIMENSIONS ON THIS SUBMITTAL

CURB ADAPTERS ARE BASED ON UNIT MANUFACTURERS STANDARD CURB DIMENSIONS.
CAMBRIDGEPORT CANNOT BE RESPONSIBLE FOR ANY DEVIATIONS FROM FACTORY DIMENSIONS OR INCORRECT MODEL NUMBERS.