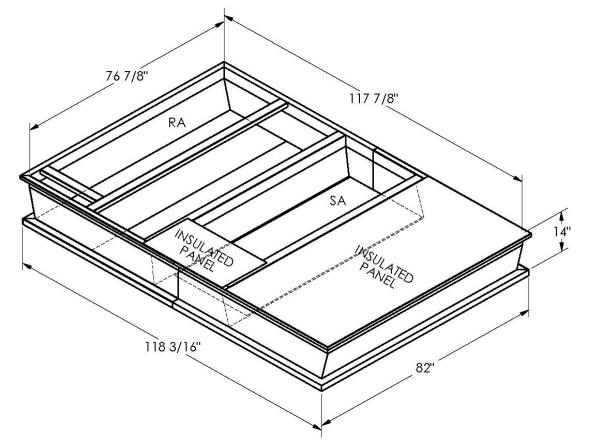

## FEATURES

ONE PIECE WELDED CONSTRUCTION

FACTORY INSTALLED SUPPLY TRANSITIONS

FULLY INSULATED

DESIGNED FOR EVEN WEIGHT DISTRIBUTION

FABRICATED OF HEAVY GAUGE G90 GALVANIZED STEEL

ALL WELDS SPRAYED WITH GALVANIZING COMPOUND

GASKET PROVIDED FOR UNIT TO ADAPTER SEALING

## CAMBRIDGEPORT STRONGLY RECOMMENDS CONFIRMING THE DIMENSIONS ON THIS SUBMITTAL CURB ADAPTERS ARE BASED ON UNIT MANUFACTURERS STANDARD CURB DIMENSIONS. CAMBRIDGEPORT CANNOT BE RESPONSIBLE FOR ANY DEVIATIONS FROM FACTORY DIMENSIONS OR INCORRECT MODEL NUMBERS.