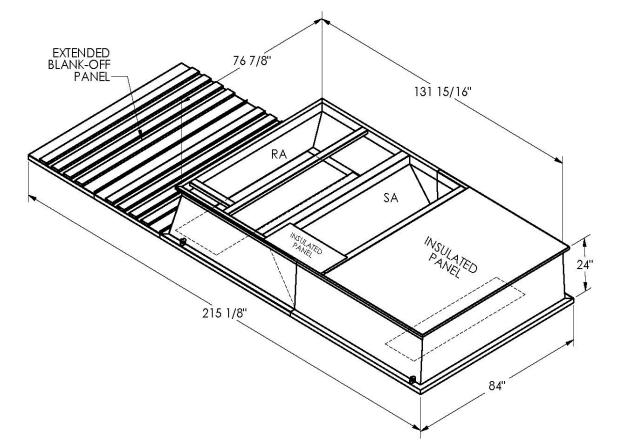

## FEATURES

ONE PIECE WELDED CONSTRUCTION FACTORY INSTALLED SUPPLY TRANSITIONS

FULLY INSULATED

DESIGNED FOR EVEN WEIGHT DISTRIBUTION

FABRICATED OF HEAVY GAUGE G90 GALVANIZED STEEL

ALL WELDS SPRAYED WITH GALVANIZING COMPOUND

GASKET PROVIDED FOR UNIT TO ADAPTER SEALING

## CAMBRIDGEPORT STRONGLY RECOMMENDS CONFIRMING THE DIMENSIONS ON THIS SUBMITTAL CURB ADAPTERS ARE BASED ON UNIT MANUFACTURERS STANDARD CURB DIMENSIONS. CAMBRIDGEPORT CANNOT BE RESPONSIBLE FOR ANY DEVIATIONS FROM FACTORY DIMENSIONS OR INCORRECT MODEL NUMBERS.