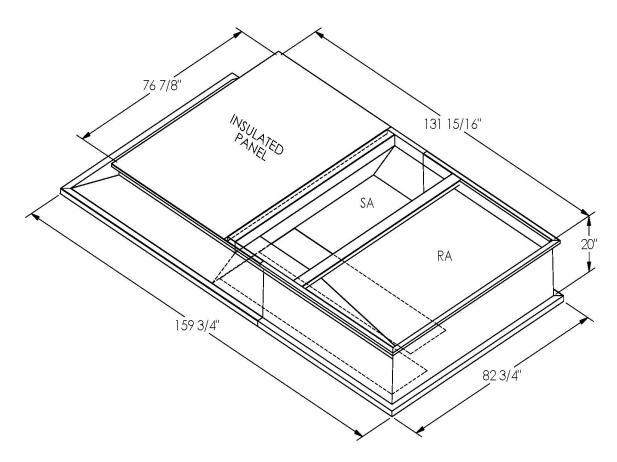

## Cambridgeport

| SUBMITTAL | Part Number |
|-----------|-------------|
|           | 2000100     |

## **FEATURES**

ONE PIECE WELDED CONSTRUCTION

FACTORY INSTALLED SUPPLY TRANSITIONS

FULLY INSULATED

DESIGNED FOR EVEN WEIGHT DISTRIBUTION

FABRICATED OF HEAVY GAUGE G90 GALVANIZED STEEL

ALL WELDS SPRAYED WITH GALVANIZING COMPOUND

GASKET PROVIDED FOR UNIT TO ADAPTER SEALING

## CAMBRIDGEPORT STRONGLY RECOMMENDS CONFIRMING THE DIMENSIONS ON THIS SUBMITTAL

CURB ADAPTERS ARE BASED ON UNIT MANUFACTURERS STANDARD CURB DIMENSIONS.
CAMBRIDGEPORT CANNOT BE RESPONSIBLE FOR ANY DEVIATIONS FROM FACTORY DIMENSIONS OR INCORRECT MODEL NUMBERS.