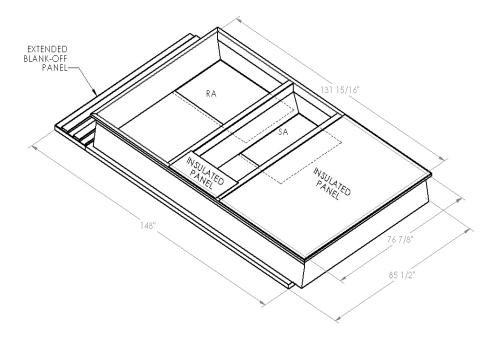

# Part Number 2009192

### FEATURES

ONE PIECE WELDED CONSTRUCTION FACTORY INSTALLED SUPPLY TRANSITIONS FULLY INSULATED DESIGNED FOR EVEN WEIGHT DISTRIBUTION FABRICATED OF HEAVY GAUGE G90 GALVANIZED STEEL ALL WELDS SPRAYED WITH GALVANIZING COMPOUND GASKET PROVIDED FOR UNIT TO ADAPTER SEALING

#### CAMBRIDGEPORT STRONGLY RECOMMENDS CONFIRMING THE DIMENSIONS ON THIS SUBMITTAL CURB ADAPTERS ARE BASED ON UNIT MANUFACTURERS STANDARD CURB DIMENSIONS. CAMBRIDGEPORT CANNOT BE RESPONSIBLE FOR ANY DEVIATIONS FROM FACTORY DIMENSIONS OR INCORRECT MODEL NUMBERS.