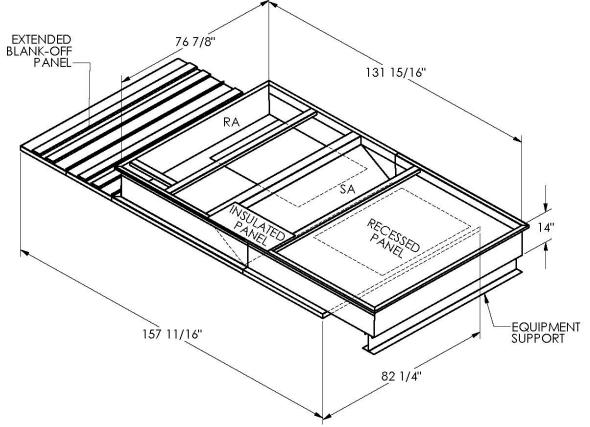

## FEATURES

ONE PIECE WELDED CONSTRUCTION

FACTORY INSTALLED SUPPLY TRANSITIONS

FULLY INSULATED

DESIGNED FOR EVEN WEIGHT DISTRIBUTION

FABRICATED OF HEAVY GAUGE G90 GALVANIZED STEEL

ALL WELDS SPRAYED WITH GALVANIZING COMPOUND

GASKET PROVIDED FOR UNIT TO ADAPTER SEALING

## CAMBRIDGEPORT STRONGLY RECOMMENDS CONFIRMING THE DIMENSIONS ON THIS SUBMITTAL CURB ADAPTERS ARE BASED ON UNIT MANUFACTURERS STANDARD CURB DIMENSIONS. CAMBRIDGEPORT CANNOT BE RESPONSIBLE FOR ANY DEVIATIONS FROM FACTORY DIMENSIONS OR INCORRECT MODEL NUMBERS.