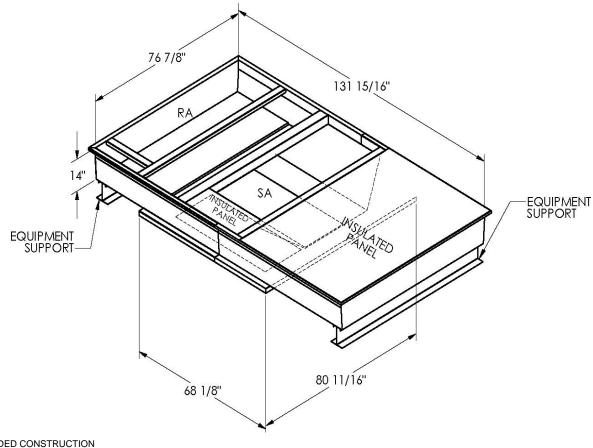

## **FEATURES**

ONE PIECE WELDED CONSTRUCTION

FACTORY INSTALLED SUPPLY TRANSITIONS

FULLY INSULATED

DESIGNED FOR EVEN WEIGHT DISTRIBUTION

FABRICATED OF HEAVY GAUGE G90 GALVANIZED STEEL

ALL WELDS SPRAYED WITH GALVANIZING COMPOUND

GASKET PROVIDED FOR UNIT TO ADAPTER SEALING

## CAMBRIDGEPORT STRONGLY RECOMMENDS CONFIRMING THE DIMENSIONS ON THIS SUBMITTAL CURB ADAPTERS ARE BASED ON UNIT MANUFACTURERS STANDARD CURB DIMENSIONS. CAMBRIDGEPORT CANNOT BE RESPONSIBLE FOR ANY DEVIATIONS FROM FACTORY DIMENSIONS OR INCORRECT MODEL NUMBERS.