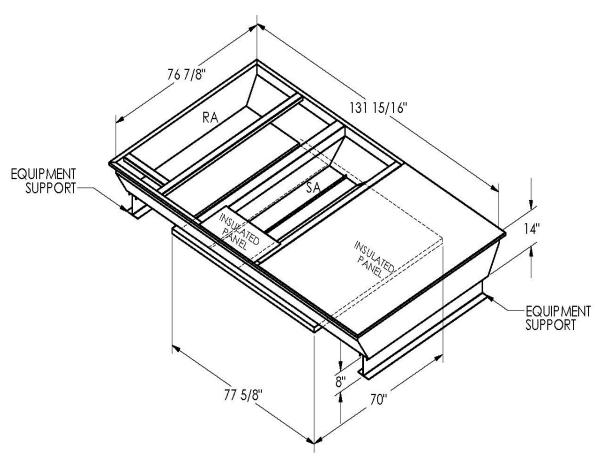

## Cambridgeport

| SUBMITTAL | Part Number |
|-----------|-------------|
|           | 2009202     |

SUBMITTED TO \_\_\_\_\_\_\_

COMPANY \_\_\_\_\_\_

JOB NAME \_\_\_\_\_\_

EQUIPMENT \_\_\_\_\_\_

SIGNATURE \_\_\_\_\_

DATE

ONE PIECE WELDED CONSTRUCTION

FACTORY INSTALLED SUPPLY TRANSITIONS

FULLY INSULATED

**FEATURES** 

DESIGNED FOR EVEN WEIGHT DISTRIBUTION

FABRICATED OF HEAVY GAUGE G90 GALVANIZED STEEL

ALL WELDS SPRAYED WITH GALVANIZING COMPOUND

GASKET PROVIDED FOR UNIT TO ADAPTER SEALING

## CAMBRIDGEPORT STRONGLY RECOMMENDS CONFIRMING THE DIMENSIONS ON THIS SUBMITTAL

CURB ADAPTERS ARE BASED ON UNIT MANUFACTURERS STANDARD CURB DIMENSIONS.
CAMBRIDGEPORT CANNOT BE RESPONSIBLE FOR ANY DEVIATIONS FROM FACTORY DIMENSIONS OR INCORRECT MODEL NUMBERS.