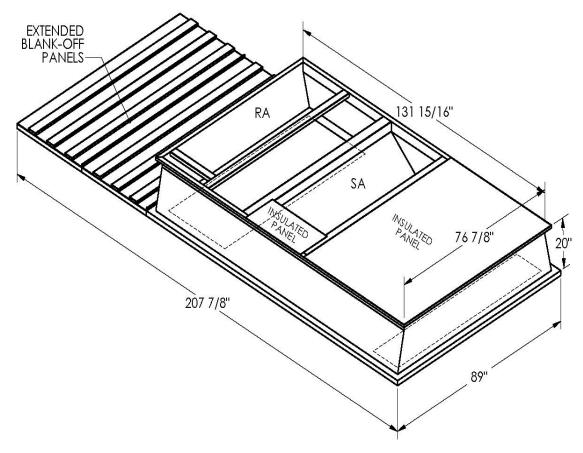

## Cambridgeport

| SUBMITTAL | Part Number |
|-----------|-------------|
|           | 2000203     |