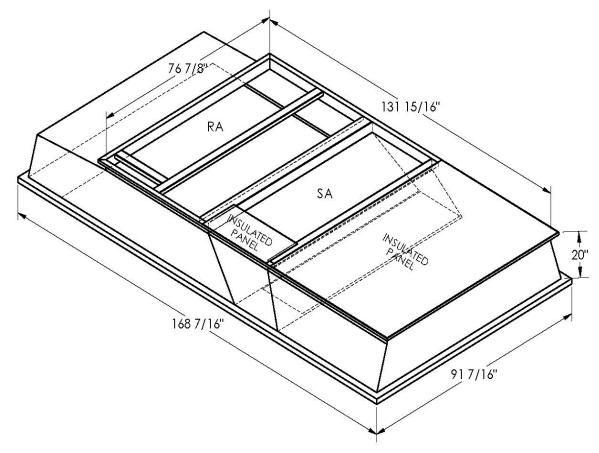

## CAMBRIDGEPORT STRONGLY RECOMMENDS CONFIRMING THE DIMENSIONS ON THIS SUBMITTAL

CURB ADAPTERS ARE BASED ON UNIT MANUFACTURERS STANDARD CURB DIMENSIONS.
CAMBRIDGEPORT CANNOT BE RESPONSIBLE FOR ANY DEVIATIONS FROM FACTORY DIMENSIONS OR INCORRECT MODEL NUMBERS.