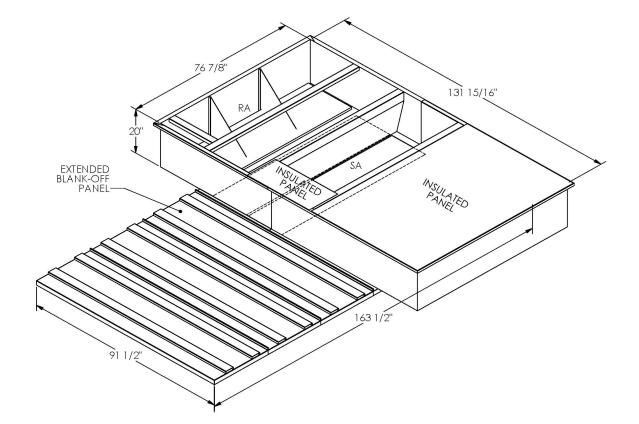

## FEATURES

ONE PIECE WELDED CONSTRUCTION

FACTORY INSTALLED SUPPLY TRANSITIONS

FULLY INSULATED

DESIGNED FOR EVEN WEIGHT DISTRIBUTION

FABRICATED OF HEAVY GAUGE G90 GALVANIZED STEEL

ALL WELDS SPRAYED WITH GALVANIZING COMPOUND

GASKET PROVIDED FOR UNIT TO ADAPTER SEALING

## CAMBRIDGEPORT STRONGLY RECOMMENDS CONFIRMING THE DIMENSIONS ON THIS SUBMITTAL CURB ADAPTERS ARE BASED ON UNIT MANUFACTURERS STANDARD CURB DIMENSIONS. CAMBRIDGEPORT CANNOT BE RESPONSIBLE FOR ANY DEVIATIONS FROM FACTORY DIMENSIONS OR INCORRECT MODEL NUMBERS.