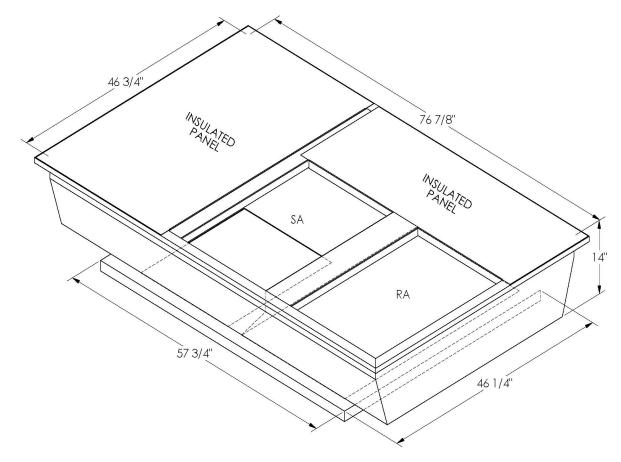

## CAMBRIDGEPORT STRONGLY RECOMMENDS CONFIRMING THE DIMENSIONS ON THIS SUBMITTAL

CURB ADAPTERS ARE BASED ON UNIT MANUFACTURERS STANDARD CURB DIMENSIONS.
CAMBRIDGEPORT CANNOT BE RESPONSIBLE FOR ANY DEVIATIONS FROM FACTORY DIMENSIONS OR INCORRECT MODEL NUMBERS.