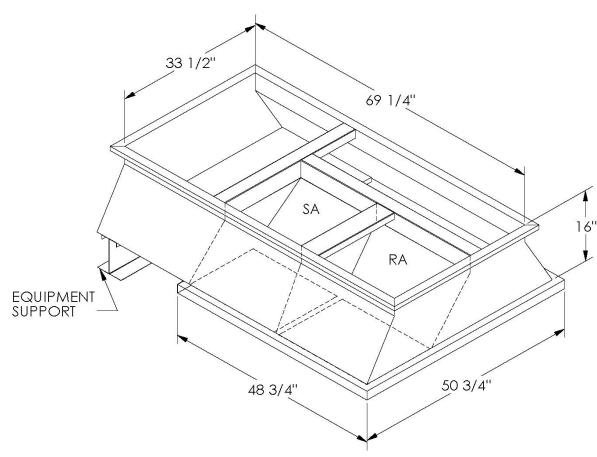

## Cambridgeport

| SUBMITTAL | Part Number |
|-----------|-------------|
|           | 2000204     |

SIGNATURE

DATE

ONE PIECE WELDED CONSTRUCTION

FACTORY INSTALLED SUPPLY TRANSITIONS

FULLY INSULATED

**FEATURES** 

## CAMBRIDGEPORT STRONGLY RECOMMENDS CONFIRMING THE DIMENSIONS ON THIS SUBMITTAL

CURB ADAPTERS ARE BASED ON UNIT MANUFACTURERS STANDARD CURB DIMENSIONS.
CAMBRIDGEPORT CANNOT BE RESPONSIBLE FOR ANY DEVIATIONS FROM FACTORY DIMENSIONS OR INCORRECT MODEL NUMBERS.