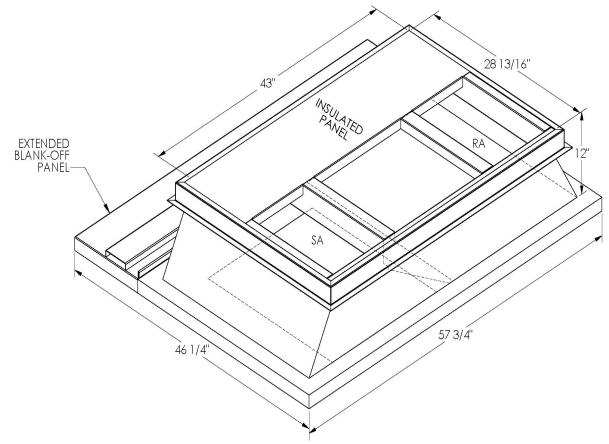

## Part Number 2009402

FEATURES

ONE PIECE WELDED CONSTRUCTION

FACTORY INSTALLED SUPPLY TRANSITIONS

FULLY INSULATED

DESIGNED FOR EVEN WEIGHT DISTRIBUTION

FABRICATED OF HEAVY GAUGE G90 GALVANIZED STEEL

ALL WELDS SPRAYED WITH GALVANIZING COMPOUND

GASKET PROVIDED FOR UNIT TO ADAPTER SEALING

## CAMBRIDGEPORT STRONGLY RECOMMENDS CONFIRMING THE DIMENSIONS ON THIS SUBMITTAL CURB ADAPTERS ARE BASED ON UNIT MANUFACTURERS STANDARD CURB DIMENSIONS. CAMBRIDGEPORT CANNOT BE RESPONSIBLE FOR ANY DEVIATIONS FROM FACTORY DIMENSIONS OR INCORRECT MODEL NUMBERS.