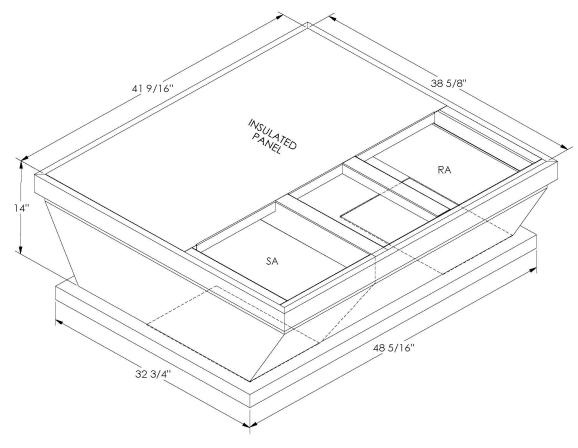

ONE PIECE WELDED CONSTRUCTION

FACTORY INSTALLED SUPPLY TRANSITIONS

FULLY INSULATED

**FEATURES** 

DESIGNED FOR EVEN WEIGHT DISTRIBUTION

FABRICATED OF HEAVY GAUGE G90 GALVANIZED STEEL

ALL WELDS SPRAYED WITH GALVANIZING COMPOUND

GASKET PROVIDED FOR UNIT TO ADAPTER SEALING

## CAMBRIDGEPORT STRONGLY RECOMMENDS CONFIRMING THE DIMENSIONS ON THIS SUBMITTAL

CURB ADAPTERS ARE BASED ON UNIT MANUFACTURERS STANDARD CURB DIMENSIONS.
CAMBRIDGEPORT CANNOT BE RESPONSIBLE FOR ANY DEVIATIONS FROM FACTORY DIMENSIONS OR INCORRECT MODEL NUMBERS.