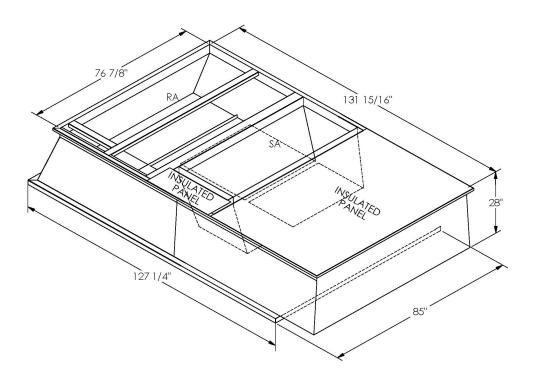

## Cambridgeport

SUBMITTAL Part Number 2009481

## CAMBRIDGEPORT STRONGLY RECOMMENDS CONFIRMING THE DIMENSIONS ON THIS SUBMITTAL

CURB ADAPTERS ARE BASED ON UNIT MANUFACTURERS STANDARD CURB DIMENSIONS.
CAMBRIDGEPORT CANNOT BE RESPONSIBLE FOR ANY DEVIATIONS FROM FACTORY DIMENSIONS OR INCORRECT MODEL NUMBERS.