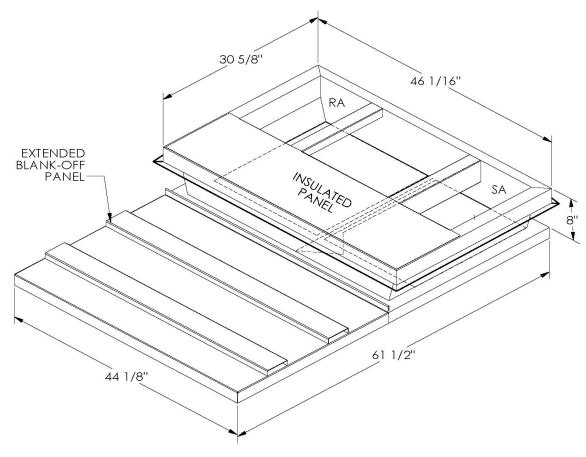

## Cambridgeport

| SUBMITTAL | Part Number |
|-----------|-------------|
|           | 2009488     |

SUBMITTED TO \_\_\_\_\_\_\_

COMPANY \_\_\_\_\_\_

JOB NAME \_\_\_\_\_\_

EQUIPMENT \_\_\_\_\_\_

SIGNATURE \_\_\_\_\_

## CAMBRIDGEPORT STRONGLY RECOMMENDS CONFIRMING THE DIMENSIONS ON THIS SUBMITTAL

CURB ADAPTERS ARE BASED ON UNIT MANUFACTURERS STANDARD CURB DIMENSIONS.
CAMBRIDGEPORT CANNOT BE RESPONSIBLE FOR ANY DEVIATIONS FROM FACTORY DIMENSIONS OR INCORRECT MODEL NUMBERS.