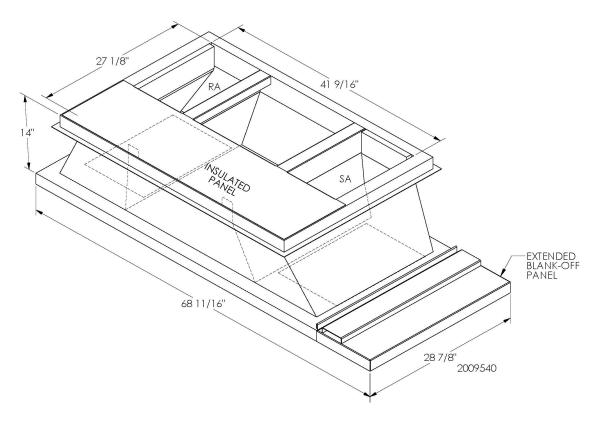

## SUBMITTAL

Part Number 2009540

| SUBMITTED TO |  |
|--------------|--|
| COMPANY      |  |
| JOB NAME     |  |
| EQUIPMENT    |  |
| SIGNATURE    |  |
| DATE         |  |
|              |  |

## **FEATURES**

ONE PIECE WELDED CONSTRUCTION

FACTORY INSTALLED SUPPLY TRANSITIONS

FULLY INSULATED

DESIGNED FOR EVEN WEIGHT DISTRIBUTION

FABRICATED OF HEAVY GAUGE G90 GALVANIZED STEEL

ALL WELDS SPRAYED WITH GALVANIZING COMPOUND

GASKET PROVIDED FOR UNIT TO ADAPTER SEALING

## CAMBRIDGEPORT STRONGLY RECOMMENDS CONFIRMING THE DIMENSIONS ON THIS SUBMITTAL

CURB ADAPTERS ARE BASED ON UNIT MANUFACTURERS STANDARD CURB DIMENSIONS.
CAMBRIDGEPORT CANNOT BE RESPONSIBLE FOR ANY DEVIATIONS FROM FACTORY DIMENSIONS OR INCORRECT MODEL NUMBERS.