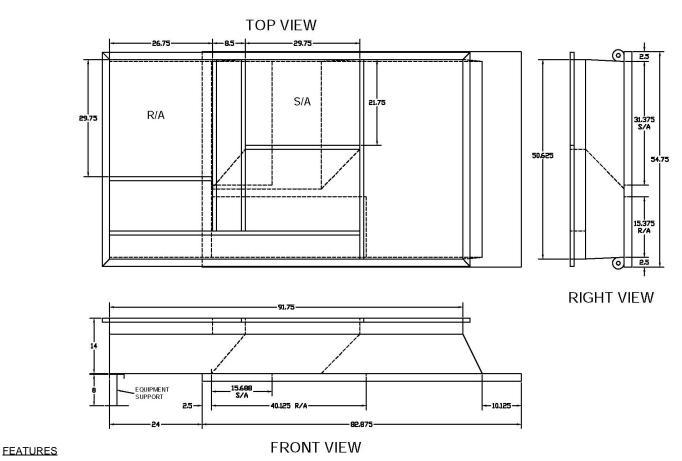

## CAMBRIDGEPORT STRONGLY RECOMMENDS CONFIRMING THE DIMENSIONS ON THIS SUBMITTAL

CURB ADAPTERS ARE BASED ON UNIT MANUFACTURERS STANDARD CURB DIMENSIONS.
CAMBRIDGEPORT CANNOT BE RESPONSIBLE FOR ANY DEVIATIONS FROM FACTORY DIMENSIONS OR INCORRECT MODEL NUMBERS.