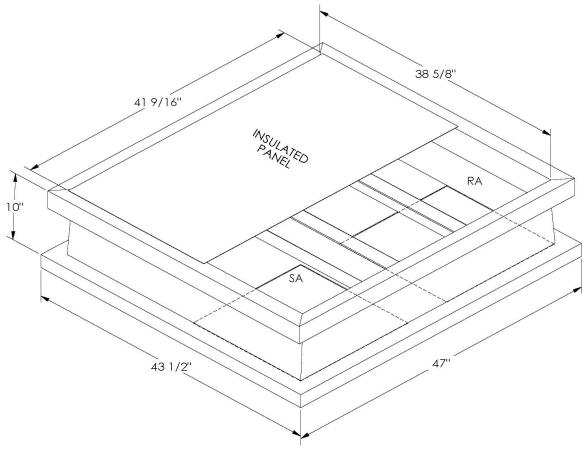

## Cambridgeport

| SUBMITTAL | Part Numbe |
|-----------|------------|
|           | 2000674    |

SUBMITTED TO \_\_\_\_\_\_

JOB NAME

EQUIPMENT \_\_\_\_\_

SIGNATURE \_\_\_\_\_

DATE \_\_\_\_\_

**FEATURES** 