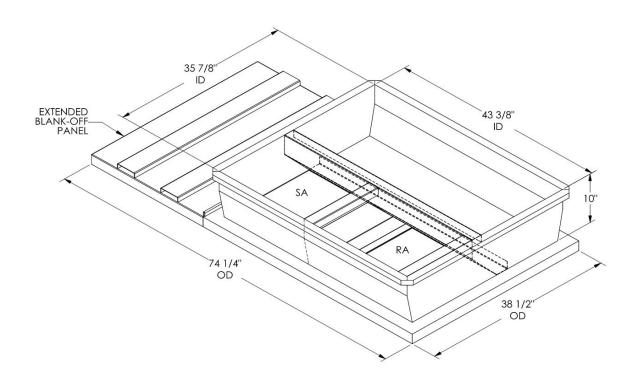

## Cambridgeport

SUBMITTAL Part Number 2009690

## CAMBRIDGEPORT STRONGLY RECOMMENDS CONFIRMING THE DIMENSIONS ON THIS SUBMITTAL

CURB ADAPTERS ARE BASED ON UNIT MANUFACTURERS STANDARD CURB DIMENSIONS.
CAMBRIDGEPORT CANNOT BE RESPONSIBLE FOR ANY DEVIATIONS FROM FACTORY DIMENSIONS OR INCORRECT MODEL NUMBERS.