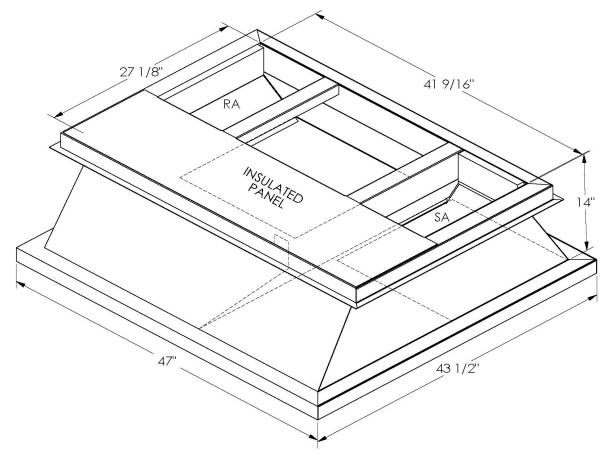

## Cambridgeport

| SUBMITTAL | Part Number |
|-----------|-------------|
|           | 2000600     |

COMPANY

JOB NAME

SUBMITTED TO

EQUIPMENT \_\_\_\_\_

SIGNATURE \_\_\_\_\_

DATE \_\_\_\_\_

ONE PIECE WELDED CONSTRUCTION

FACTORY INSTALLED SUPPLY TRANSITIONS

FULLY INSULATED

**FEATURES** 

DESIGNED FOR EVEN WEIGHT DISTRIBUTION

FABRICATED OF HEAVY GAUGE G90 GALVANIZED STEEL

ALL WELDS SPRAYED WITH GALVANIZING COMPOUND

GASKET PROVIDED FOR UNIT TO ADAPTER SEALING

## CAMBRIDGEPORT STRONGLY RECOMMENDS CONFIRMING THE DIMENSIONS ON THIS SUBMITTAL

CURB ADAPTERS ARE BASED ON UNIT MANUFACTURERS STANDARD CURB DIMENSIONS.
CAMBRIDGEPORT CANNOT BE RESPONSIBLE FOR ANY DEVIATIONS FROM FACTORY DIMENSIONS OR INCORRECT MODEL NUMBERS.