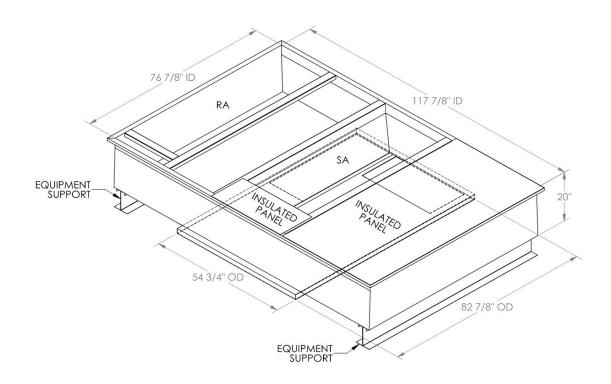

## CAMBRIDGEPORT STRONGLY RECOMMENDS CONFIRMING THE DIMENSIONS ON THIS SUBMITTAL

CURB ADAPTERS ARE BASED ON UNIT MANUFACTURERS STANDARD CURB DIMENSIONS.
CAMBRIDGEPORT CANNOT BE RESPONSIBLE FOR ANY DEVIATIONS FROM FACTORY DIMENSIONS OR INCORRECT MODEL NUMBERS.