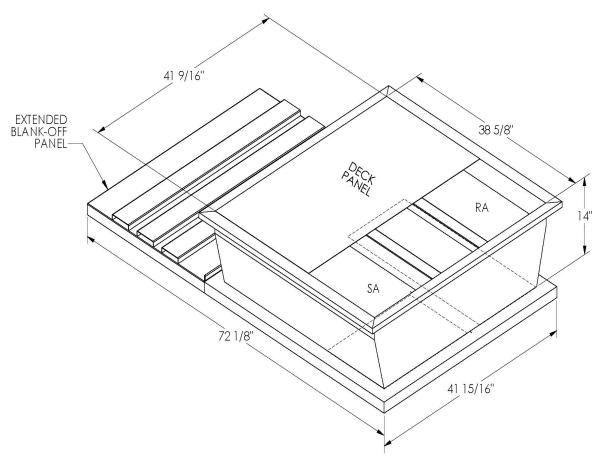

## Cambridgeport

| SUBMITTAL | Part Number |
|-----------|-------------|
|           | 2000822     |

SUBMITTED TO \_\_\_\_\_\_\_

COMPANY \_\_\_\_\_\_

JOB NAME \_\_\_\_\_\_

EQUIPMENT \_\_\_\_\_\_

SIGNATURE \_\_\_\_\_