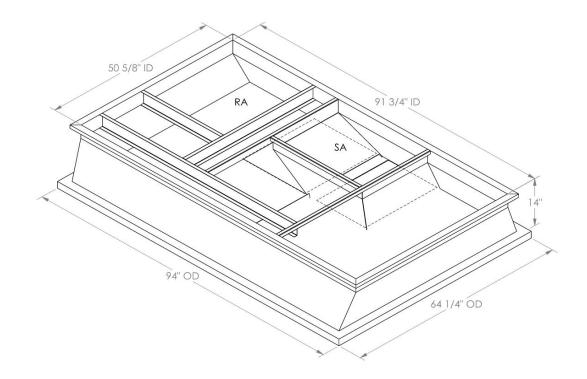

## CAMBRIDGEPORT STRONGLY RECOMMENDS CONFIRMING THE DIMENSIONS ON THIS SUBMITTAL

CURB ADAPTERS ARE BASED ON UNIT MANUFACTURERS STANDARD CURB DIMENSIONS.
CAMBRIDGEPORT CANNOT BE RESPONSIBLE FOR ANY DEVIATIONS FROM FACTORY DIMENSIONS OR INCORRECT MODEL NUMBERS.