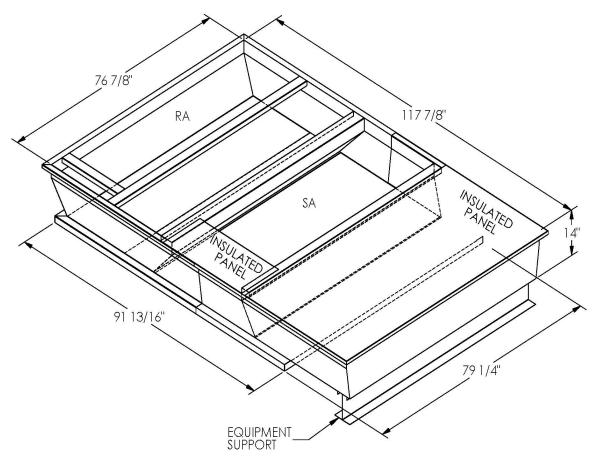

## FEATURES

ONE PIECE WELDED CONSTRUCTION

FACTORY INSTALLED SUPPLY TRANSITIONS

FULLY INSULATED

DESIGNED FOR EVEN WEIGHT DISTRIBUTION

FABRICATED OF HEAVY GAUGE G90 GALVANIZED STEEL

ALL WELDS SPRAYED WITH GALVANIZING COMPOUND

## CAMBRIDGEPORT STRONGLY RECOMMENDS CONFIRMING THE DIMENSIONS ON THIS SUBMITTAL CURB ADAPTERS ARE BASED ON UNIT MANUFACTURERS STANDARD CURB DIMENSIONS. CAMBRIDGEPORT CANNOT BE RESPONSIBLE FOR ANY DEVIATIONS FROM FACTORY DIMENSIONS OR INCORRECT MODEL NUMBERS.