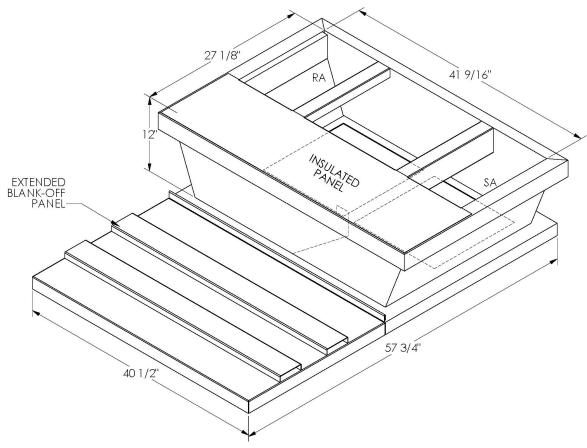

## Cambridgeport

| SUBMITTAL | Part Number |
|-----------|-------------|
|           | 2000025     |

ONE PIECE WELDED CONSTRUCTION

FACTORY INSTALLED SUPPLY TRANSITIONS

FULLY INSULATED

**FEATURES** 

DESIGNED FOR EVEN WEIGHT DISTRIBUTION

## CAMBRIDGEPORT STRONGLY RECOMMENDS CONFIRMING THE DIMENSIONS ON THIS SUBMITTAL

CURB ADAPTERS ARE BASED ON UNIT MANUFACTURERS STANDARD CURB DIMENSIONS.
CAMBRIDGEPORT CANNOT BE RESPONSIBLE FOR ANY DEVIATIONS FROM FACTORY DIMENSIONS OR INCORRECT MODEL NUMBERS.