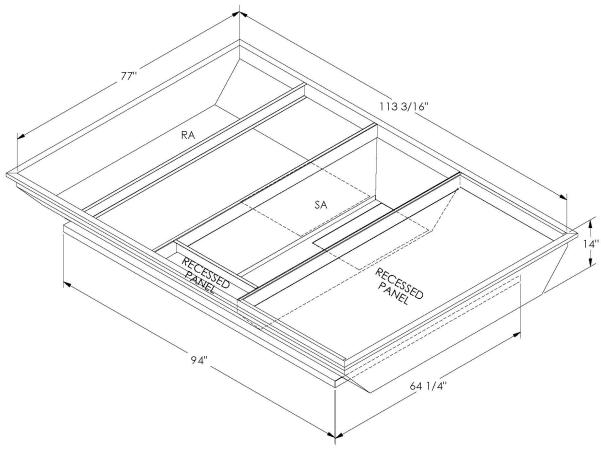

## CAMBRIDGEPORT STRONGLY RECOMMENDS CONFIRMING THE DIMENSIONS ON THIS SUBMITTAL

CURB ADAPTERS ARE BASED ON UNIT MANUFACTURERS STANDARD CURB DIMENSIONS.
CAMBRIDGEPORT CANNOT BE RESPONSIBLE FOR ANY DEVIATIONS FROM FACTORY DIMENSIONS OR INCORRECT MODEL NUMBERS.