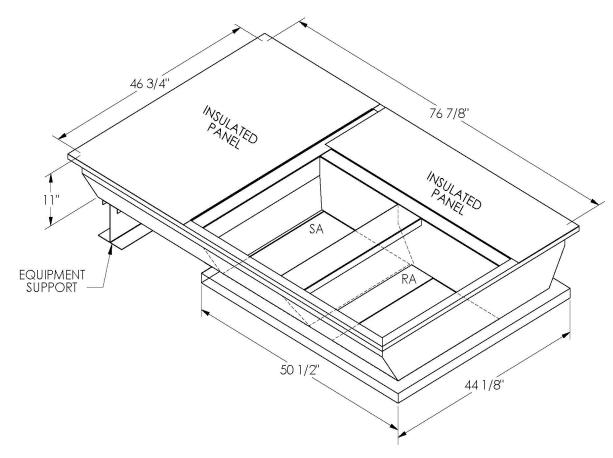

## Cambridgeport

| SUBMITTAL | Part Number |
|-----------|-------------|
|           | 2010102     |

## <u>FEATURES</u>

ONE PIECE WELDED CONSTRUCTION

FACTORY INSTALLED SUPPLY TRANSITIONS

FULLY INSULATED

DESIGNED FOR EVEN WEIGHT DISTRIBUTION

FABRICATED OF HEAVY GAUGE G90 GALVANIZED STEEL

ALL WELDS SPRAYED WITH GALVANIZING COMPOUND

GASKET PROVIDED FOR UNIT TO ADAPTER SEALING

## CAMBRIDGEPORT STRONGLY RECOMMENDS CONFIRMING THE DIMENSIONS ON THIS SUBMITTAL

CURB ADAPTERS ARE BASED ON UNIT MANUFACTURERS STANDARD CURB DIMENSIONS.
CAMBRIDGEPORT CANNOT BE RESPONSIBLE FOR ANY DEVIATIONS FROM FACTORY DIMENSIONS OR INCORRECT MODEL NUMBERS.