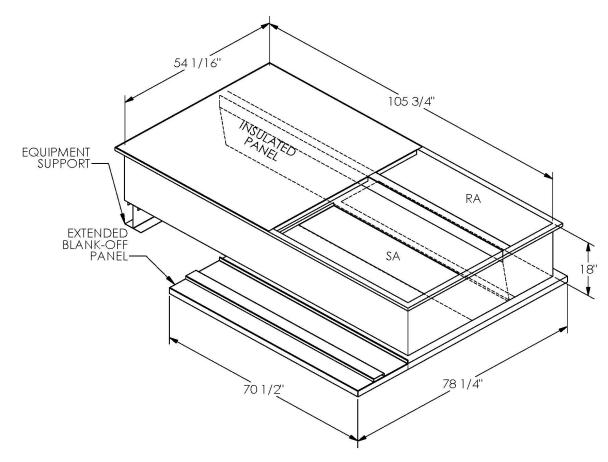

## **FEATURES**

ONE PIECE WELDED CONSTRUCTION

FACTORY INSTALLED SUPPLY TRANSITIONS

FULLY INSULATED

DESIGNED FOR EVEN WEIGHT DISTRIBUTION

FABRICATED OF HEAVY GAUGE G90 GALVANIZED STEEL

ALL WELDS SPRAYED WITH GALVANIZING COMPOUND

GASKET PROVIDED FOR UNIT TO ADAPTER SEALING

## CAMBRIDGEPORT STRONGLY RECOMMENDS CONFIRMING THE DIMENSIONS ON THIS SUBMITTAL

CURB ADAPTERS ARE BASED ON UNIT MANUFACTURERS STANDARD CURB DIMENSIONS.
CAMBRIDGEPORT CANNOT BE RESPONSIBLE FOR ANY DEVIATIONS FROM FACTORY DIMENSIONS OR INCORRECT MODEL NUMBERS.