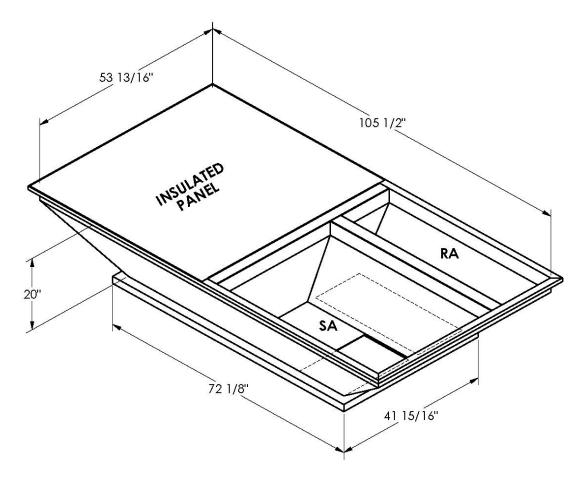

## **FEATURES**

ONE PIECE WELDED CONSTRUCTION

FACTORY INSTALLED SUPPLY TRANSITIONS

FULLY INSULATED

DESIGNED FOR EVEN WEIGHT DISTRIBUTION

FABRICATED OF HEAVY GAUGE G90 GALVANIZED STEEL

ALL WELDS SPRAYED WITH GALVANIZING COMPOUND

GASKET PROVIDED FOR UNIT TO ADAPTER SEALING

## CAMBRIDGEPORT STRONGLY RECOMMENDS CONFIRMING THE DIMENSIONS ON THIS SUBMITTAL

CURB ADAPTERS ARE BASED ON UNIT MANUFACTURERS STANDARD CURB DIMENSIONS.
CAMBRIDGEPORT CANNOT BE RESPONSIBLE FOR ANY DEVIATIONS FROM FACTORY DIMENSIONS OR INCORRECT MODEL NUMBERS.