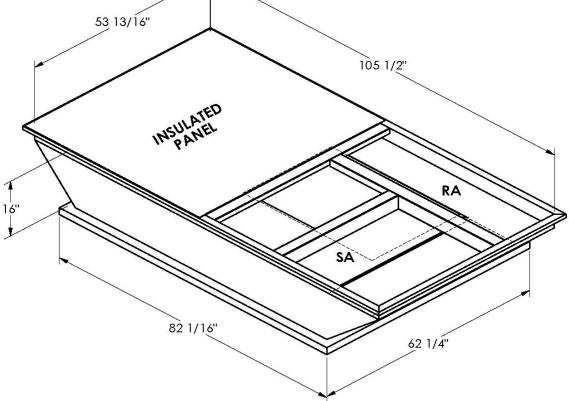

## Cambridgeport

| SUBMITTAL    | Part Number |
|--------------|-------------|
| SUBMITTED TO | 2010145     |
| COMPANY      |             |
| JOB NAME     |             |
| EQUIPMENT    |             |
| SIGNATURE    |             |
| DATE         |             |
|              |             |
| 53 13/       |             |

## FEATURES

ONE PIECE WELDED CONSTRUCTION

FACTORY INSTALLED SUPPLY TRANSITIONS

FULLY INSULATED

DESIGNED FOR EVEN WEIGHT DISTRIBUTION

FABRICATED OF HEAVY GAUGE G90 GALVANIZED STEEL

ALL WELDS SPRAYED WITH GALVANIZING COMPOUND

GASKET PROVIDED FOR UNIT TO ADAPTER SEALING