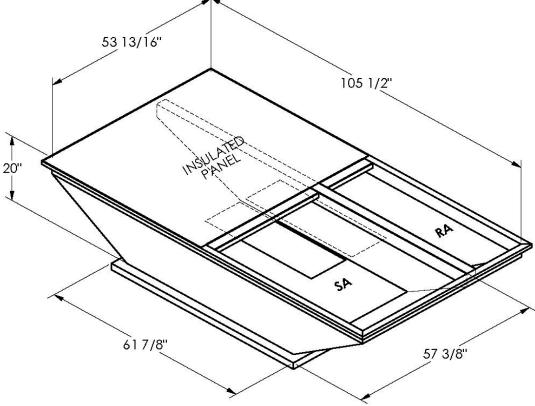

## FEATURES

ONE PIECE WELDED CONSTRUCTION

FACTORY INSTALLED SUPPLY TRANSITIONS

FULLY INSULATED

DESIGNED FOR EVEN WEIGHT DISTRIBUTION

FABRICATED OF HEAVY GAUGE G90 GALVANIZED STEEL

ALL WELDS SPRAYED WITH GALVANIZING COMPOUND

GASKET PROVIDED FOR UNIT TO ADAPTER SEALING

## CAMBRIDGEPORT STRONGLY RECOMMENDS CONFIRMING THE DIMENSIONS ON THIS SUBMITTAL CURB ADAPTERS ARE BASED ON UNIT MANUFACTURERS STANDARD CURB DIMENSIONS. CAMBRIDGEPORT CANNOT BE RESPONSIBLE FOR ANY DEVIATIONS FROM FACTORY DIMENSIONS OR INCORRECT MODEL NUMBERS.